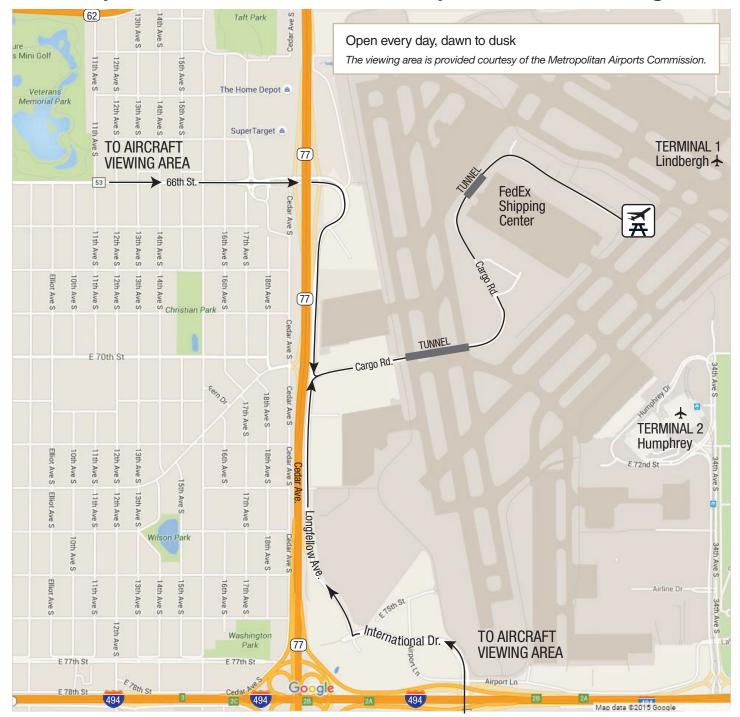

## From Cedar Avenue:

From the south, take the 66th Street exit. Turn right at the intersection and take Longfellow Avenue to the south to Cargo Road. Turn left on Cargo road and take it all the way to the end, just past the FedEx shipping center.

From the north, take the 66th Street exit. At the light, take a left and go across the freeway bridge. Continue straight onto Longfellow Avenue. Continue going south and take a left on Cargo Road. Take Cargo Road to the end.

## From Hwy 494:

From the east, take the 24th Avenue Exit. Stay to your right and turn right onto International Drive. Take International Drive to the end and take a right onto Longfellow Avenue. Take a right on Cargo Road and take it all the way to the end, just past the FedEx shipping center.

From the west, take the 24th Avenue Exit. At the stoplight, take a left and cross over the freeway bridge. Continue straight onto International Drive. Take International Drive to the end and take a right onto Longfellow Avenue. Take a right on Cargo Road and take it all the way to the end, just past the FedEx shipping center.