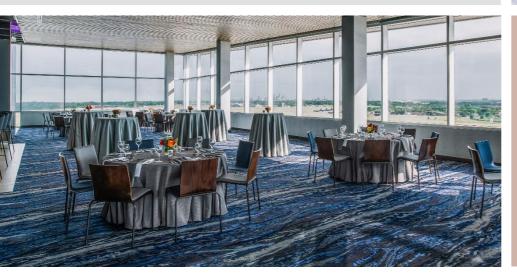

### MEETING AND EVENTS OVERVIEW

Convenient accessibility, inspired food-and-beverage options, and exceptional guest experiences create unforgettable events, while our event team's expertise ensures peace of mind, from detailed planning to seamless execution.

The penthouse-level Altitude offers 180-degree panoramic views of both Minneapolis and St. Paul skylines dramatically bookending the scenic Minnesota River Valley.

Our Passport Ballroom ensures perfection for any occasion with high ceilings, natural lighting, leading-edge technology, exceptional food & beverage options, and unparalleled guest services.